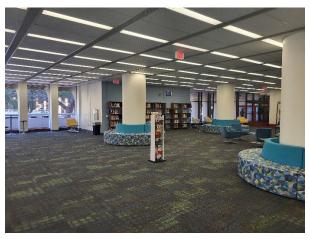

# **UCIrvine** Libraries

## Student Displays Program

Locations and Display Equipment

## **CONTACT INFO**

For questions about the location or equipment listed here or the UC Irvine Libraries Student Displays Program, visit <a href="mailto:lib.uci.edu/student-displays">lib.uci.edu/student-displays</a> or contact <a href="mailto:partners@uci.edu">partners@uci.edu</a>.

## **DISPLAY LOCATIONS**

Langson Library, Second Floor Lobby





## DISPLAY LOCATIONS cont.

Science Library, First Floor Lobby in Front of Elevators





Science Library, Fifth Floor Area in Front of Visualization Wall



Science Library, Fifth Floor Visualization Wall (digital displays only)



## **DISPLAY EQUIPMENT**

The listed equipment is a representative list. Depending on the date and location of a scheduled display, not all may be available.

## Easels

12 adjustable height easels (each holds up to 5 lbs)



Display Case (approx. 5 ft wide x 2 ft deep)



## **Grid Walls**

1-sided triangles (4) (approx. 2 ft wide x 6.5 ft tall)



2-sided wall (1) (approx. 2 ft deep x 4 ft wide x 6.5 ft tall)



Grid Wall Hanging Accessories

Clips (30)



Hooks (30)



Hooks (30)



## Carpeted Panel Walls

12 dark grey portable 2-sided walls (approx. 3