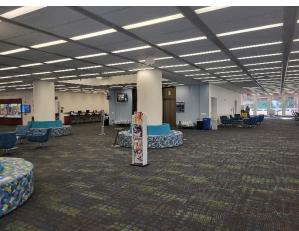

## DISPLAY LOCATIONS cont.

Science Library, First Floor Lobby in Front of Elevators

Science Library, Fifth Floor Area in Front of Visualization Wall

Science Library, Fifth Floor Visualization Wall (digital displays only)