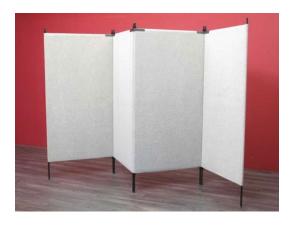

## Carpeted Panel Walls

12 dark grey portable 2-sided walls (approx. 3 ft wide x 5.75 ft tall display area per panel)