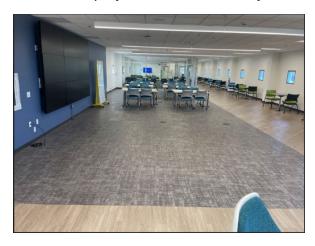

## **DISPLAY LOCATIONS**

Langson Library, Second Floor Lobby

## DISPLAY LOCATIONS cont.

Science Library, First Floor Lobby in Front of Elevators

Science Library, Fifth Floor Area in Front of Visualization Wall

Science Library, Fifth Floor Visualization Wall (digital displays only)