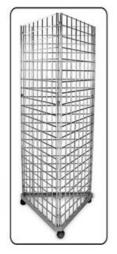

## **Grid Walls**

1-sided triangles (4) (approx. 2 ft wide x 6.5 ft tall)

2-sided wall (1) (approx. 2 ft deep x 4 ft wide x 6.5 ft tall)

Grid Wall Hanging Accessories

Clips (30)

Hooks (30)

Hooks (30)