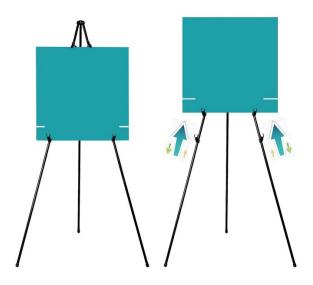

## Easels

12 adjustable height easels (each holds up to 5 lbs)

Display Case (approx. 5 ft wide x 2 ft deep)