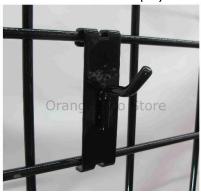

## **Grid Walls**

1-sided triangles (4) (approx. 2 ft wide x 6.5 ft tall)

2-sided wall (1) (approx. 2 ft deep x 4 ft wide x 6.5 ft tall)

Grid Wall Hanging Accessories

Clips (30)

Hooks (30)

Hooks (30)