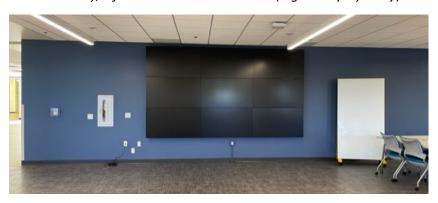

## DISPLAY LOCATIONS cont.

Science Library, First Floor Lobby in Front of Elevators

Science Library, Fifth Floor Area in Front of Visualization Wall

Science Library, Fifth Floor Visualization Wall (digital displays only)