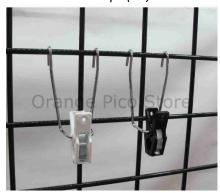

## **Grid Walls**

1-sided triangles (4) (approx. 2 ft wide x 6.5 ft tall)

2-sided wall (1) (approx. 2 ft deep x 4 ft wide x 6.5 ft tall)

Grid Wall Hanging Accessories

Clips (30)

Hooks (30)

Hooks (30)