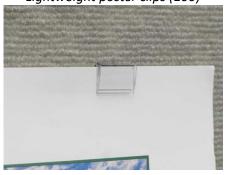

## Carpeted Panel Wall Hanging Accessories

Lightweight poster clips (100)

T-pins (100)

Poster board supports (60)

Anchor hangers (24) (each holds up to 50 lbs)