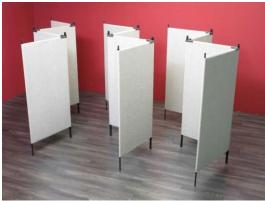

## Carpeted Panel Walls

12 dark grey portable 2-sided walls (approx. 3 ft wide x 5.75 ft tall display area per panel)