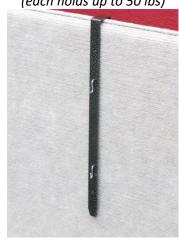

## Carpeted Panel Wall Hanging Accessories

Lightweight poster clips (100)

T-pins (100)

Poster board supports (60)

Anchor hangers (24) (each holds up to 50 lbs)