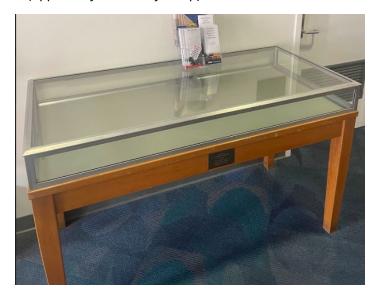

## Easels

12 adjustable height easels (each holds up to 5 lbs)

Display Case (approx. 5 ft wide x 2 ft deep)