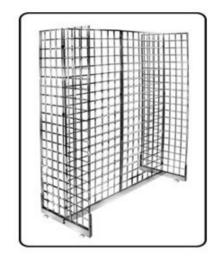

## **Grid Walls**

1-sided triangles (4) (approx. 2 ft wide x 6.5 ft tall)

2-sided wall (1) (approx. 2 ft deep x 4 ft wide x 6.5 ft tall)

Grid Wall Hanging Accessories

Clips (30)

Hooks (30)

Hooks (30)