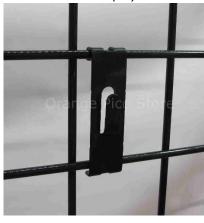

## **Grid Walls**

1-sided triangles (4) (approx. 2 ft wide x 6.5 ft tall)

2-sided wall (1) (approx. 2 ft deep x 4 ft wide x 6.5 ft tall)

Grid Wall Hanging Accessories

Clips (30)

Hooks (30)

Hooks (30)